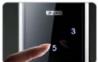

### La huellas residuales ya no son un problema

La contraseña se ingresa despues de dos secuencias numéricas, previniendo así la lectura de huellas dactilares dejadas en la superficie de la cerradura.

Press the

Impossible to guess user access code due to random fingerprint marks