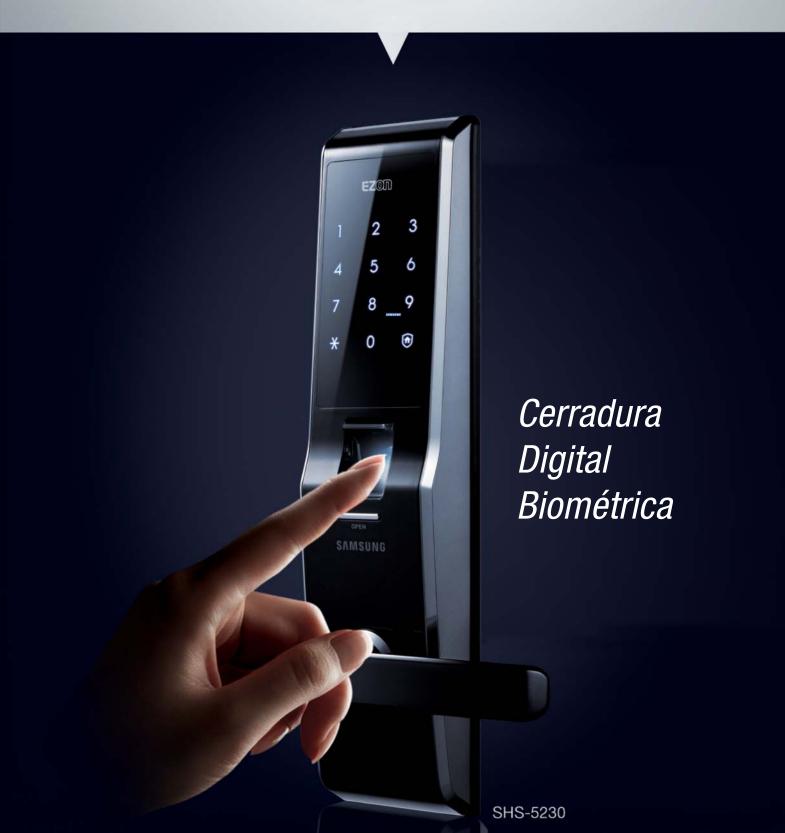

Clave Personal

Sistema Biométrico

Llaves de Emergencia

### La huellas residuales ya no son un problema

La contraseña se ingresa despues de dos secuencias numéricas, previniendo así la lectura de huellas dactilares dejadas en la superficie de la cerradura.

Press the

Impossible to guess user access code due to random fingerprint marks