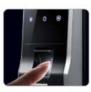

#### Modo Doble Validación, Huella Dactilar y Clave Personal

Con la doble validación, deben ser ingresadas tanto la clave personal como la huella dactilar para abrir la puerta, mejorando la seguridad.