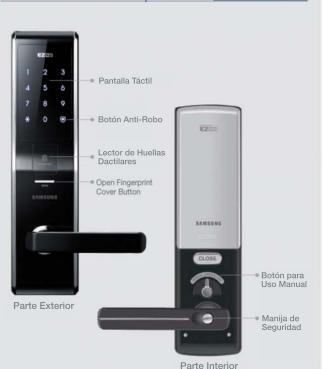

p" durante el uso de la cerradura.
- Accesibilidad Sencilla







Clave Personal

Sistema Biométrico

Llaves de Emergencia

## Seguridad Mejorada\_

#### Modo Doble Validación, Huella Dactilar y Clave Personal

Con la doble validación, deben ser ingresadas tanto la clave personal como la huella dactilar para abrir la puerta, mejorando la seguridad.



### La huellas residuales ya no son un problema

La contraseña se ingresa despues de dos secuencias numéricas, previniendo así la lectura de huellas dactilares dejadas en la superficie de la cerradura.







Press the



Impossible to guess user access code due to random fingerprint marks

#### Configuración Anti-Robo

Cuando el usuario deja la casa, puede activar la función anti-robo con solo presionar el botón 📦



## Partes Principales



# Especificaciones

| Fingerprint           | Capacidad   | 100 huellas                                          |
|-----------------------|-------------|------------------------------------------------------|
|                       | Método      | Optico                                               |
|                       | FRR         | 0.01%                                                |
|                       | FAR         | 0.001% o menos                                       |
|                       | Velocidad   | Menos de 1 seg.                                      |
| Access Code           | Capacidad   | 1 Código Maestro<br>10 Claves de Usuario             |
|                       | Combinación | 4 a 12 dígitos                                       |
| Tamaño