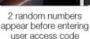

### La huellas residuales ya no son un problema

La contraseña se ingresa despues de dos secuencias numéricas, previniendo así la lectura de huellas dactilares dejadas en la superficie de la cerradura.

Press the

Impossible to guess user access code due to random fingerprint marks