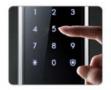

Clave Personal

Sistema Biométrico

Llaves de Emergencia

#### Modo Doble Validación, Huella Dactilar y Clave Personal

Con la doble validación, deben ser ingresadas tanto la clave personal como la huella dactilar para abrir la puerta, mejorando la seguridad.